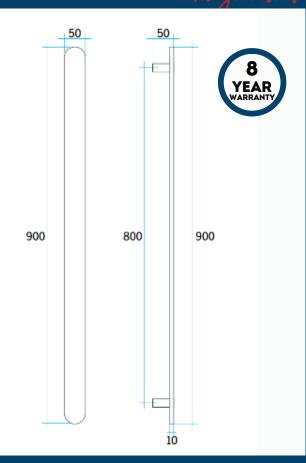

## **Features**

- 12V Vertical Rail
- Distance between fixing holes: 800mm
- Distance from wall to rail face: 100mm
- Can be Heated or Non-heated.

| Colour          | Watt | Size (mm)              | Code        |
|-----------------|------|------------------------|-------------|
| Stainless Steel | 25   | (H)900 x (W)50 x (D)50 | FLV1 900 SS |
| Matt Black      | 25   | (H)900 x (W)50 x (D)50 | FLV1 900 BL |
| Gun Metal       | 25   | (H)900 x (W)50 x (D)50 | FLV1 900 GM |
| Gold            | 25   | (H)900 x (W)50 x (D)50 | FLV1 900 GL |
| Brushed Nickel  | 25   | (H)900 x (W)50 x (D)50 | FLV1 900 BN |

## **FAQs**

Specs are a guideline. We are confident in the manufacturing of our product meeting our specs, However we recommend waiting for the rail before drilling holes in case of 1 or 2 mm differences.

Specs can be used for rough in and timber supports without issue.